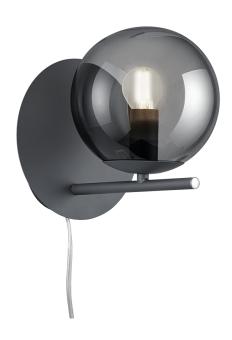

Wall lamp

# **PURE - 202000142**

excl. 1x E14 · max. 28W

- Cable switch
- Wallmounting
- IP20
- Lamp(s) not included

## **Material construction**

Metal · Anthracite Glass · Smoke

## **Product dimensions**

Width: 18cm Height: 20cm Weight: 0,75kg